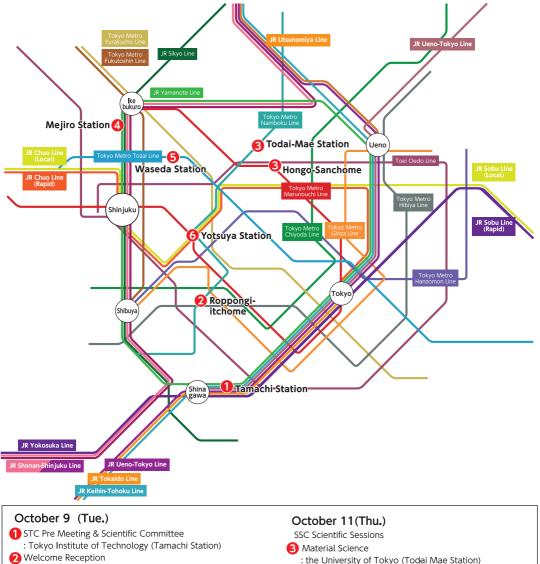

: Embassy of Sweden in Tokyo (Roppongi-itchome)

## October 10 (Wed.)

- MIRAI Seminar Plenary Session
  - : the University of Tokyo (Todai-Mae Station / Hongo-Sanchome)
- 4 150th Anniversary Banquet
  - : Hotel 'Chinzansou' (Mejiro Station)

- Ageing Innovation
  - : Waseda University (Waseda Station)
- 6 Sustainability
  - : Sophia University (Yotsuya Station)

## October 12(Fri.)

- 366 SSC Scientific Sessions (Continued from October 11)
- Wrap-up Scientific Committee Innovation Inter-WG Session Closing Ceremony
  - : Waseda University (Waseda Station)

<sup>\*</sup> Please note that obove are the nearest stations.